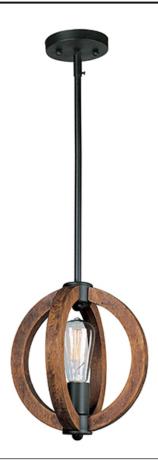

# PRODUCT DESCRIPTION

Rings of Ash wood are distressed and then finished In Antique Pecan for that old world feel. Wi-Fi enabled function allows you to control the fan speed or light intensity from your favorite device.

#### MATERIAL

Wood, Steel