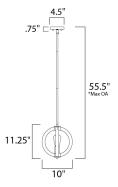

\*max overall height

### **MEASUREMENTS**

DIMENSION : 10" L x 10" W x 11.25" H

MAX OAH : 55.5" OAH

CANOPY : 4.5" W x 0.75" H x 4.5" L

HANGING WEIGHT : 4 lb